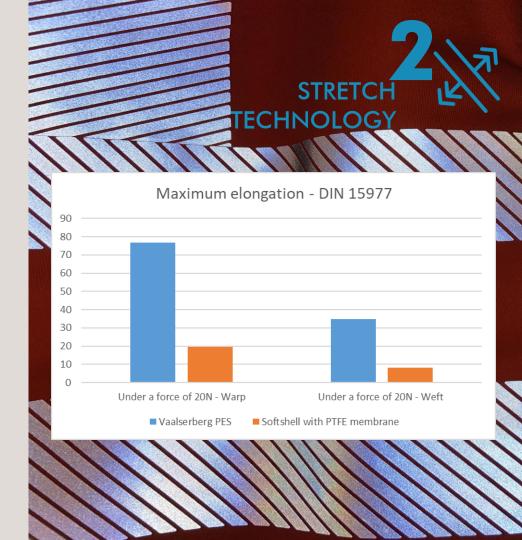

n after 100 washes it does not show any signs of deterioration !

#### VAALSERBERG OFFERS MECHANICAL PERFORMANCES, TIRELESS PROTECTION AND UNDENIABLE COMFORT!

## **3 LAYERS**

Our VAALSERBERG is a 3-ply:

- 1 A 100% polyester knit DWR treated (Water, Stain and oil repellent treatment)
- 2 A waterproof and breathable membrane 100% Polyester
- **3** A 100% Polyester fleece







### VIRAL PATHOGEN PROTECTION

Resistance to wet bacterial penetration - ISO 22610



From a protective point of view, VAALSERBERG is certified with the highest score of 6 according to the ISO 22610 standard, which ensures resistance to the penetration of infectious agents. VAALSERBERG is a stretchy 3-ply fabric with a high recovery and a good breathability.

All the essential performances for unequaled comfort !





VAALSERBERG offers durability and ecoresponsibility. After 100 washes:

- Average dimensional stability  $\leq 5\%$
- No delamination
- Colors still complies ISO 20471.



VAALSERBERG ensures a full weather protection :

- Waterproofness ≥ 10 000mm
  even after 10 washes
- High thermal Resistance:
  Rct ≥ 0,065 m<sup>2</sup>.K/W







VAALSERBERG protects your working teams night and day :

- High visibility even after 100 washes, ISO 20471
- UV Protection UPF 50+ ISO 13758





Unlike other softshells with PTFE membrane, this sustainable fabric based on 100% PES components, turns into a 100% recyclable solution !

As an option , VAALSERBERG Can come with recycled textile, bio-sourced membrane and PCF free treatment.

Different color options :

- Red
- Grey
- HV Yellow
- HV Red
- HV O