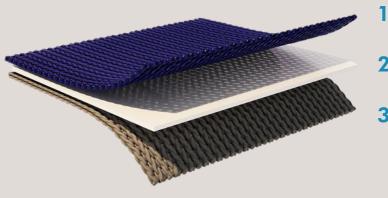

## **3 LAYERS**

Our VAALSERBERG is a 3-ply:

- 1 A 100% polyester knit DWR treated (Water, Stain and oil repellent treatment)
- 2 A waterproof and breathable membrane 100% Polyester
- **3** A 100% Polyester fleece