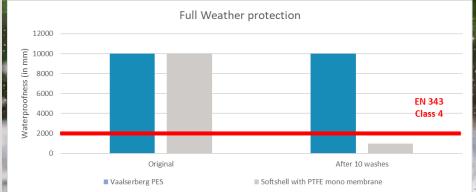

VAALSERBERG ensures a full weather protection :

- Waterproofness ≥ 10 000mm
  even after 10 washes
- High thermal Resistance:
  Rct ≥ 0,065 m<sup>2</sup>.K/W

VAALSERBERG protects your working teams night and day :