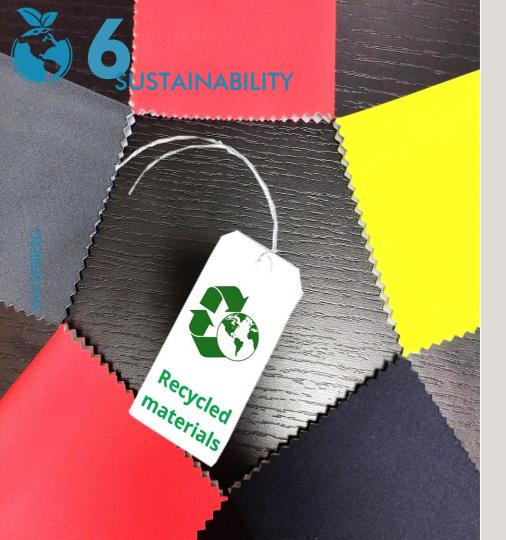

- High visibility even after 100 washes, ISO 20471
- UV Protection UPF 50+ ISO 13758

Unlike other softshells with PTFE membrane, this sustainable fabric based on 100% PES components, turns into a 100% recyclable solution !

As an option , VAALSERBERG Can come with recycled textile, bio-sourced membrane and PCF free treatment.

Different color options :

- Red
- Grey
- HV Yellow
- HV Red
- HV Orange
- Blue.

(f) (in (d)

Do you have any questions?