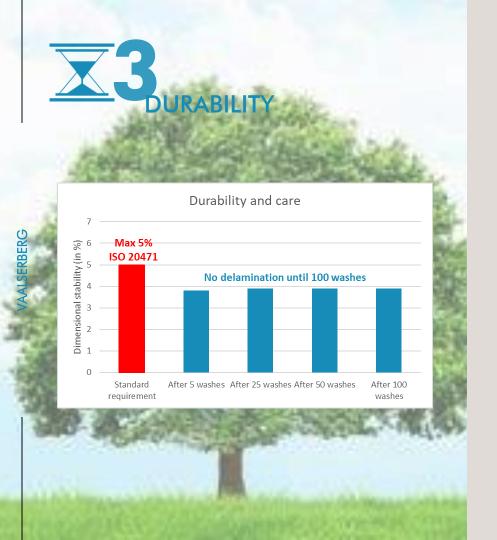

All the essential performances for unequaled comfort !

VAALSERBERG offers durability and ecoresponsibility. After 100 washes:

- Average dimensional stability  $\leq 5\%$
- No delamination
- Colors still complies ISO 20471.