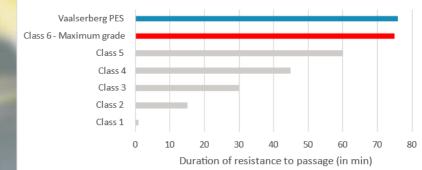

### VIRAL PATHOGEN PROTECTION

Resistance to wet bacterial penetration - ISO 22610

From a protective point of view, VAALSERBERG is certified with the highest score of 6 according to the ISO 22610 standard, which ensures resistance to the penetration of infectious agents. VAALSERBERG is a stretchy 3-ply fabric with a high recovery and a good breathability.