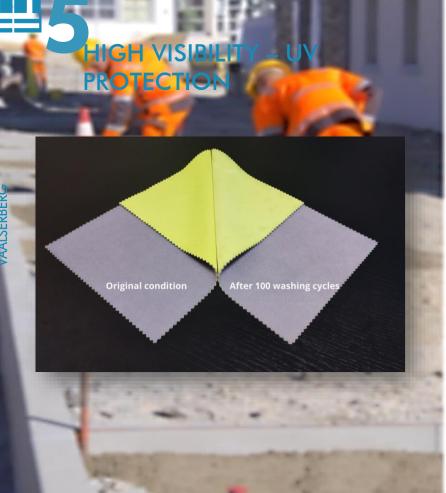

VAALSERBERG meets the highest standards and is extremely durable and resistant. Even after 100 washes it does not show any signs of deterioration !

- High visibility even after 100 washes, ISO 20471
- UV Protection UPF 50+ ISO 13758

Unlike other softshells with PTFE membrane, this sustainable fabric based on 100% PES components, turns into a 100% recyclable solution !